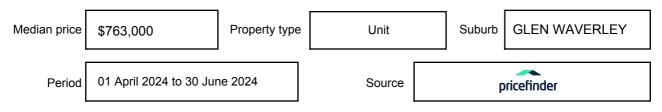

pressed as a single price, or as a price range with the difference between the upper and lower amounts not more than 10% of the lower amount.

This Statement of Information must be provided to a prospective buyer within two business days of a request and displayed at any open for inspection for the property for sale.

It is recommended that the address of the property being offered for sale be checked at

services.land.vic.gov.au/landchannel/content/addressSearch before being entered in this Statement of Information.

## Property offered for sale

Address Including suburb and postcode

718/23 OSULLIVAN ROAD, GLEN WAVERLEY, VIC 3150

## Indicative selling price

For the meaning of this price see consumer.vic.gov.au/underquoting

Price Range:

\$750,000 to \$770,000

#### Median sale price



#### **Comparable property sales**

These are the three properties sold within two kilometres of the property for sale in the last six months that the estate agent or agent's representative considers to be most comparable to the property for sale.

| Address of comparable property                | Price     | Date of sale |
|-----------------------------------------------|-----------|--------------|
| 1011/23 OSULLIVAN RD, GLEN WAVERLEY, VIC 3150 | \$770,000 | 04/03/2024   |
| 301/25 OSULLIVAN RD, GLEN WAVERLEY, VIC 3150  | \$769,000 | 13/03/2024   |
| 1106/2 SNEDDEN DR, GLEN WAVERLEY, VIC 3150    | \$805,000 | 10/05/2024   |

This Statement of Information was prepared on: 09/