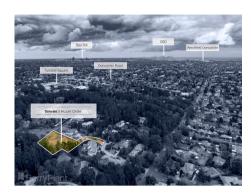

## Single residential property located in the Melbourne metropolitan area

|                                             | Section 47AF |                                   |     |               |            |      |       |         | 'AF o | of the Estate Agents Act 1980    |              |        |  |
|---------------------------------------------|--------------|-----------------------------------|-----|---------------|------------|------|-------|---------|-------|----------------------------------|--------------|--------|--|
| Property offere                             | ed for s     | sale                              |     |               |            |      |       |         |       |                                  |              |        |  |
| Address<br>Including suburb and<br>postcode |              | 3 Mozart Circle, Donvale Vic 3111 |     |               |            |      |       |         |       |                                  |              |        |  |
| Indicative selli                            | ng pric      | е                                 |     |               |            |      |       |         |       |                                  |              |        |  |
| For the meaning                             | of this p    | orice see                         | con | sume          | r.vic.gov. | au/u | ınder | quoting |       |                                  |              |        |  |
| Range betweer                               | \$1,200,000  |                                   |     | & \$1,250,000 |            |      |       |         |       |                                  |              |        |  |
| Median sale pr                              | rice         |                                   |     |               |            |      |       |         |       |                                  |              |        |  |
| Median price                                | \$1,125,     | 000                               | Ηοι | use           | Х          | Ur   | nit _ |         |       | Suburb                           | Do           | onvale |  |
| Period - From                               | 01/01/2      | 019                               | to  | 31/0          | 03/2019    |      |       | Source  | REI   | V                                |              |        |  |
| Comparable pı                               | operty       | sales (                           | *De | lete .        | A or B b   | elo  | w as  | applic  | able) |                                  |              |        |  |
|                                             | that the     | estate a                          |     |               |            |      |       |         | •     | operty for sale<br>o be most cor |              |        |  |
| Address of comparable property              |              |                                   |     |               |            |      |       |         | Price |                                  | Date of sale |        |  |
| 1                                           |              |                                   |     |               |            |      |       |         |       |                                  |              |        |  |
| 2                                           |              |                                   |     |               |            |      |       |         |       |                                  |              |        |  |
| 3                                           |              |                                   |     |               |            |      |       |         |       |                                  |              |        |  |

Rooms:

**Property Type:** Land (Res) **Land Size:** 2455 sqm approx

**Agent Comments** 

Indicative Selling Price \$1,200,000 - \$1,250,000 Median House Price March quarter 2019: \$1,125,000