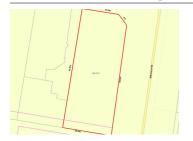

# 50 ROMOLY DRIVE, FOREST HILL, VIC

**Indicative Selling Price** 

For the meaning of this price see consumer.vic.au/underquoting

Price Range:

\$1,100,000 to \$1,200,000

Provided by: Janine Rule , Stockdale & Leggo - Central

# Property offered for sale

Address Including suburb and postcode

50 ROMOLY DRIVE, FOREST HILL, VIC 3131