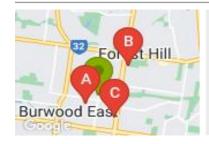

# **COMPARABLE PROPERTIES**

These are the three properties sold within two kilometres of the property for sale in the last six months that the estate agent or agent's representative considers to be most comparable to the property for sale.

17 DUBAND ST, BURWOOD EAST, VIC 3151

Sale Price

\*\$1,200,000

Sale Date: 02/09/2023

Distance from Property: 391m

8 DE FELICE CRT, FOREST HILL, VIC 3131

**Sale Price** 

\*\$1,200,000

Sale Date: 02/09/2023

Distance from Property: 1.2km

Sale Price

\*\$1,190,000

Sale Date: 30/08/2023

Distance from Property: 766m

| Address of comparable property           | Price        | Date of sale |
|------------------------------------------|--------------|--------------|
| 17 DUBAND ST, BURWOOD EAST, VIC 3151     | *\$1,200,000 | 02/09/2023   |
| 8 DE FELICE CRT, FOREST HILL, VIC 3131   | *\$1,200,000 | 02/09/2023   |
| 540 SPRINGVALE RD, FOREST HILL, VIC 3131 | *\$1,190,000 | 30/08/2023   |