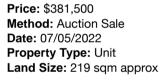

| Add | dress of comparable property | Price     | Date of sale |
|-----|------------------------------|-----------|--------------|
| 1   | 2/133 Desailly St SALE 3850  | \$381,500 | 07/05/2022   |
| 2   | 1/115 Reeve St SALE 3850     | \$357,500 | 20/02/2023   |
| 3   | 1/12 Codrington St SALE 3850 | \$355,000 | 04/08/2022   |

## **Comparable Properties**

2/133 Desailly St SALE 3850 (REI/VG)

Agent Comments

1/115 Reeve St SALE 3850 (VG)

Price: \$357,500 Method: Sale Date: 20/02/2023 Property Type: Flat/Unit/Apartment (Res)

1/12 Codrington St SALE 3850 (REI/VG)