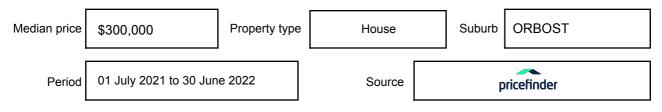

n may be expressed as a single price, or as a price range with the difference between the upper and lower amounts not more than 10% of the lower amount.

This Statement of Information must be provided to a prospective buyer within two business days of a request and displayed at any open for inspection for the property for sale.

It is recommended that the address of the property being offered for sale be checked at

services.land.vic.gov.au/landchannel/content/addressSearch before being entered in this Statement of Information.

### Property offered for sale

Address Including suburb and postcode

26 EVANS STREET, ORBOST, VIC 3888

### Indicative selling price

For the meaning of this price see consumer.vic.gov.au/underquoting

Price Range:

\$310,000 to \$310,000

#### Median sale price



#### **Comparable property sales**

These are the three properties sold within five kilometres of the property for sale in the last 18 months that the estate agent or agent's representative considers to be most comparable to the property for sale.

| Address of comparable property    | Price      | Date of sale |
|-----------------------------------|------------|--------------|
| 32 STANLEY ST, ORBOST, VIC 3888   | \$295,000  | 14/02/2022   |
| 41 SALISBURY ST, ORBOST, VIC 3888 | \$310,000  | 22/04/2022   |
| 8-10 SCOTT ST, ORBOST, VIC 3888   | *\$318,000 | 15/06/2022   |

This Statement of Information was prepared on: 27