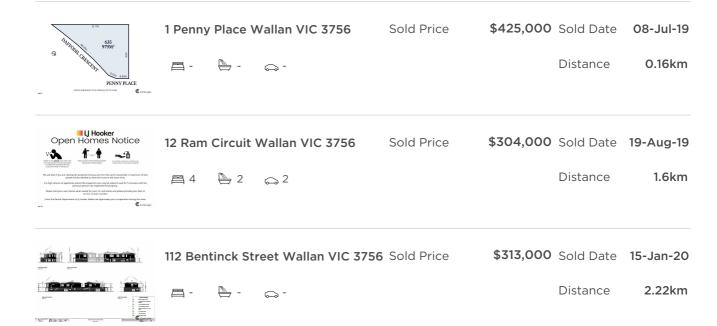

### Comparable property sales (\*Delete A or B below as applicable)

A\* These are the three properties sold within five kilometres of the property for sale in the last 18 months that the estate agent or agent's representative considers to be most comparable to the property for sale.

| Address of comparable property      | Price     | Date of sale |
|-------------------------------------|-----------|--------------|
| 1 Penny Place Wallan VIC 3756       | \$425,000 | 08-Jul-19    |
| 12 Ram Circuit Wallan VIC 3756      | \$304,000 | 19-Aug-19    |
| 112 Bentinck Street Wallan VIC 3756 | \$313,000 | 15-Jan-20    |