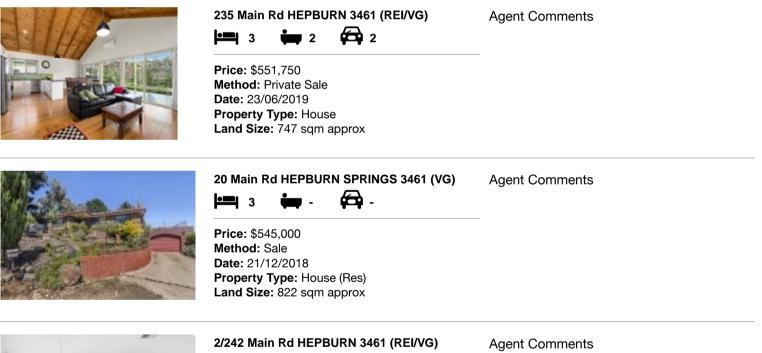

| Add | dress of comparable property    | Price     | Date of sale |
|-----|---------------------------------|-----------|--------------|
| 1   | 235 Main Rd HEPBURN 3461        | \$551,750 | 23/06/2019   |
| 2   | 20 Main Rd HEPBURN SPRINGS 3461 | \$545,000 | 21/12/2018   |
| 3   | 2/242 Main Rd HEPBURN 3461      | \$510,000 | 15/12/2018   |