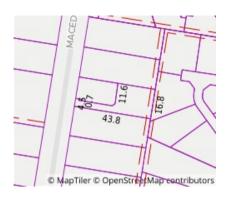

#### Property offered for sale

Address Including suburb and postcode

62A Macedon Road, Templestowe Lower Vic 3107

# BarryPlant

**Property Type:** Townhouse **Land Size:** 446 sqm approx Agent Comments

Mark Di Giulio 9842 8888 0407 863 179 mdigiulio@barryplant.com.au

Indicative Selling Price \$980,000 - \$1,078,000 Median Unit Price June quarter 2020: \$762,500