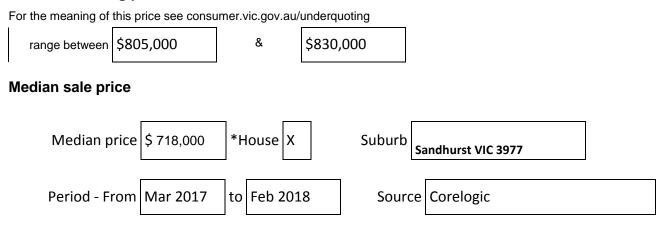

# Statement of Information Single residential property located in the Melbourne metropolitan area

## Sections 47AF of the Estate Agents Act 1980

### Property offered for sale

Address Including suburb and postcode 19 Malua Circuit Sandhurst VIC 3977

#### Indicative selling price



#### **Comparable property sales**

**A**<sup>\*</sup> These are the three properties sold within two kilometres of the property for sale in the last six months that the estate agent or agent's representative considers to be most comparable to the property for sale.

| Address of comparable property             | Price     | Date of sale |
|--------------------------------------------|-----------|--------------|
| 1 7 Sandarra Boulevard Sandhurst VIC 3977  | \$765,000 | 23-Aug-17    |
| 2 30 Kensei Place Sandhurst VIC 3977       | \$920,000 | 13-Oct-17    |
| 3 26 Sandarra Boulevard Sandhurst VIC 3977 | \$795,000 | 13-Oct-17    |