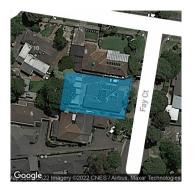

#### Property offered for sale

Address Including suburb or locality and postcode

7 Fay Court, Croydon Vic 3136

#### Indicative selling price

| For the meaning | of this price see | cons | sumer.vic.go | v.au/ | <i>underquot</i> | ing  |        |         |
|-----------------|-------------------|------|--------------|-------|------------------|------|--------|---------|
| Range betweer   | \$730,000         |      | &            |       | \$770,000        |      |        |         |
| Median sale pr  | rice              |      |              |       |                  |      |        |         |
| Median price    | \$940,000         | Pro  | operty Type  | Hous  | se               |      | Suburb | Croydon |
| Period - From   | 24/05/2021        | to   | 23/05/2022   |       | So               | urce | REIV   |         |