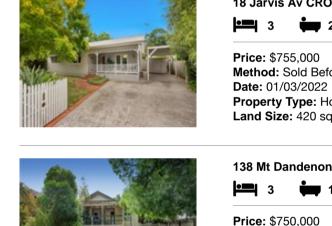

| Ado | dress of comparable property     | Price     | Date of sale |
|-----|----------------------------------|-----------|--------------|
| 1   | 18 Jarvis Av CROYDON 3136        | \$755,000 | 01/03/2022   |
| 2   | 138 Mt Dandenong Rd CROYDON 3136 | \$750,000 | 09/04/2022   |
| 3   | 82 Bayswater Rd CROYDON 3136     | \$740,000 | 16/03/2022   |

# **Comparable Properties**

18 Jarvis Av CROYDON 3136 (REI/VG) **Ý** 1

Method: Sold Before Auction Property Type: House (Res) Land Size: 420 sqm approx

Agent Comments

138 Mt Dandenong Rd CROYDON 3136 (REI)