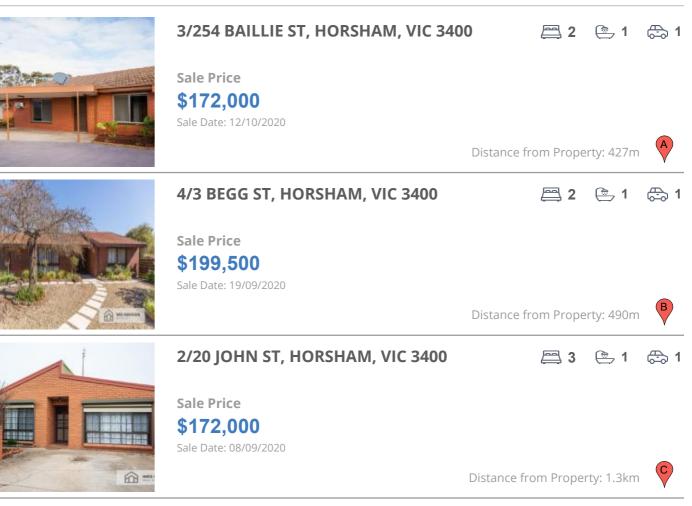

## **COMPARABLE PROPERTIES**

These are the three properties sold within five kilometres of the property for sale in the last 18 months that the estate agent or agent's representative considers to be most comparable to the property for sale.