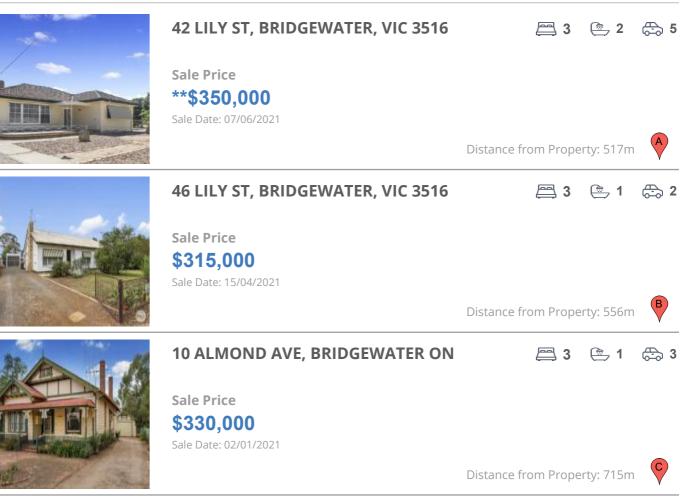

# **COMPARABLE PROPERTIES**

These are the three properties sold within five kilometres of the property for sale in the last 18 months that the estate agent or agent's representative considers to be most comparable to the property for sale.

### **Comparable property sales**

These are the three properties sold within five kilometres of the property for sale in the last 18 months that the estate agent or agent's representative considers to be most comparable to the property for sale.

| Address of comparable property                 | Price       | Date of sale |
|------------------------------------------------|-------------|--------------|
| 42 LILY ST, BRIDGEWATER, VIC 3516              | **\$350,000 | 07/06/2021   |
| 46 LILY ST, BRIDGEWATER, VIC 3516              | \$315,000   | 15/04/2021   |
| 10 ALMOND AVE, BRIDGEWATER ON LODDON, VIC 3516 | \$330,000   | 02/01/2021   |