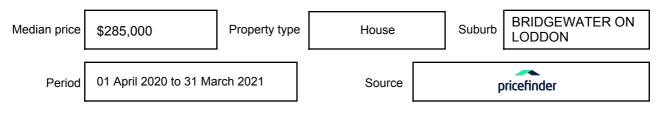

# **MEDIAN SALE PRICE**

# **BRIDGEWATER ON LODDON, VIC, 3516**

Suburb Median Sale Price (House)

\$285,000

01 April 2020 to 31 March 2021

Provided by: pricefinder

### Median sale price