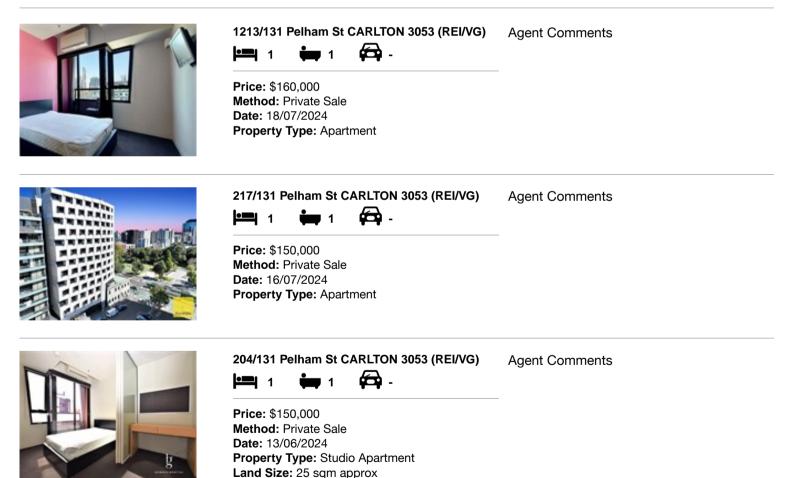

| Ado | dress of comparable property    | Price     | Date of sale |
|-----|---------------------------------|-----------|--------------|
| 1   | 1213/131 Pelham St CARLTON 3053 | \$160,000 | 18/07/2024   |
| 2   | 217/131 Pelham St CARLTON 3053  | \$150,000 | 16/07/2024   |
| 3   | 204/131 Pelham St CARLTON 3053  | \$150,000 | 13/06/2024   |