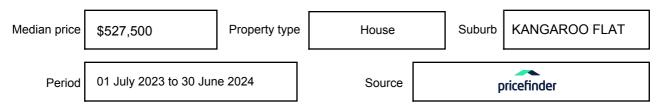

be expressed as a single price, or as a price range with the difference between the upper and lower amounts not more than 10% of the lower amount.

This Statement of Information must be provided to a prospective buyer within two business days of a request and displayed at any open for inspection for the property for sale.

It is recommended that the address of the property being offered for sale be checked at

services.land.vic.gov.au/landchannel/content/addressSearch before being entered in this Statement of Information.

### Property offered for sale

Address Including suburb and postcode

32 JOHN STREET, KANGAROO FLAT, VIC 3555

### Indicative selling price

For the meaning of this price see consumer.vic.gov.au/underquoting

Price Range:

\$520,000 to \$570,000

#### Median sale price



#### **Comparable property sales**

These are the three properties sold within five kilometres of the property for sale in the last 18 months that the estate agent or agent's representative considers to be most comparable to the property for sale.

| Address of comparable property            | Price     | Date of sale |
|-------------------------------------------|-----------|--------------|
| 196 ASPINALL ST, KANGAROO FLAT, VIC 3555  | \$582,000 | 14/05/2024   |
| 244 MACKENZIE ST, KANGAROO FLAT, VIC 3555 | \$590,000 | 29/04/2024   |
| 178 ASPINALL ST, KANGAROO FLAT, VIC 3555  | \$585,000 | 05/04/2024   |

This Statement of Information was prepared on: 06/

06/08/2024