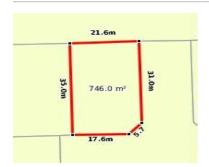

# 9 FULFORD COURT, SWAN HILL, VIC 3585 🕮 - 🕒 - 😂 -

## Property offered for sale

|           | Address    |
|-----------|------------|
| Including | suburb and |
|           | postcode   |

9 FULFORD COURT, SWAN HILL, VIC 3585