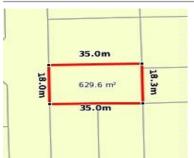

# 9 FULFORD COURT, SWAN HILL, VIC 3585 🕮 - 🕒 - 😂 -

## Property offered for sale

|           | Address    |
|-----------|------------|
| Including | suburb and |
|           | postcode   |

9 FULFORD COURT, SWAN HILL, VIC 3585