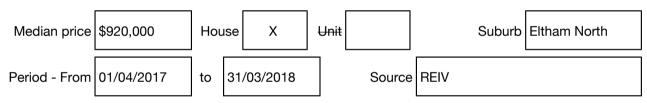

# Statement of Information

# Single residential property located in the Melbourne metropolitan area

#### Section 47AF of the Estate Agents Act 1980

### Property offered for sale

Address Including suburb and postcode

22 Progress Road, Eltham North Vic 3095

## Indicative selling price

For the meaning of this price see consumer.vic.gov.au/underquoting

| Range between | \$830,000 | & | \$890,000 |
|---------------|-----------|---|-----------|
|               |           |   |           |

#### Median sale price



#### Comparable property sales (\*Delete A or B below as applicable)

A\* These are the three properties sold within two kilometres of the property for sale in the last six months that the estate agent or agent's representative considers to be most comparable to the property for sale.

| Address of comparable property |                                  | Price     | Date of sale |
|--------------------------------|----------------------------------|-----------|--------------|
| 1                              | 12 Progress Rd ELTHAM NORTH 3095 | \$865,573 | 02/12/2017   |
| 2                              | 44 Acheron Cr ELTHAM NORTH 3095  | \$865,000 | 21/04/2018   |
| 3                              | 3 Acheron Cr ELTHAM NORTH 3095   | \$840,000 | 16/12/2017   |

#### OR

**B**\* The esta