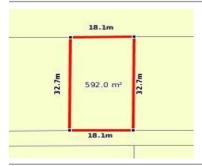

## **85 JAMOUNEAU STREET,**

**Indicative Selling Price** 

For the meaning of this price see consumer.vic.au/underquoting

**Single Price:** \$219,000

Provided by: Cody Effrett , Ray White Horsham

### Property offered for sale

|           | Address    |
|-----------|------------|
| Including | suburb and |
|           | postcode   |

85 JAMOUNEAU STREET, WARRACKNABEAL, VIC 3393