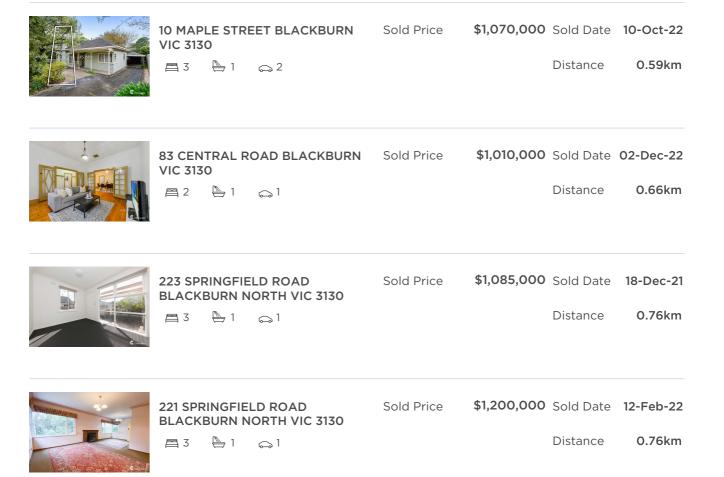

#### Comparable property sales (\*Delete A or B below as applicable)

**A\*** These are the three properties sold within two kilometres of the property for sale in the last 6 months that the estate agent or agent's representative considers to be most comparable to the property for sale.

| Address of comparable property                | Price       | Date of sale |
|-----------------------------------------------|-------------|--------------|
| 10 MAPLE STREET BLACKBURN VIC 3130            | \$1,070,000 | 10-Oct-22    |
| 83 CENTRAL ROAD BLACKBURN VIC 3130            | \$1,010,000 | 02-Dec-22    |
| 223 SPRINGFIELD ROAD BLACKBURN NORTH VIC 3130 | \$1,085,000 | 18-Dec-21    |