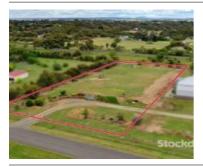

# 153 BURNSIDE ROAD, BANNOCKBURN, 🕮 - 🧁 - 😂 -

**Indicative Selling Price** 

For the meaning of this price see consumer.vic.au/underquoting

Price Range:

\$459,000 to \$489,000

Provided by: Matthew Roberts, Hayeswinckle

### Property offered for sale

Address Including suburb and postcode

153 BURNSIDE ROAD, BANNOCKBURN, VIC 3331

### Indicative selling price

For the meaning of this price see consumer.vic.gov.au/underguoting

Price Range: \$459,000 to \$489,000