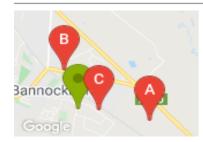

### **COMPARABLE PROPERTIES**

These are the three properties sold within five kilometres of the property for sale in the last 18 months that the estate agent or agent's representative considers to be most comparable to the property for sale.

20 WOODY CRT, BANNOCKBURN, VIC 3331

Sale Price

\*\$530,000

Sale Date: 21/05/2021

Distance from Property: 1.9km

41 GEELONG RD, BANNOCKBURN, VIC 3331

Sale Price

\$440,000

Sale Date: 13/02/2019

Distance from Property: 1.2km

69 YVERDON DR, BANNOCKBURN, VIC 3331

Sale Price

\*\*\$415.000

Sale Date: 12/02/2021

Distance from Property: 561m

#### Comparable property sales

These are the three properties sold within five kilometres of the property for sale in the last 18 months that the estate agent or agent's representative considers to be most comparable to the property for sale.

| Address of comparable property       | Price       | Date of sale |
|--------------------------------------|-------------|--------------|
| 20 WOODY CRT, BANNOCKBURN, VIC 3331  | *\$530,000  | 21/05/2021   |
| 41 GEELONG RD, BANNOCKBURN, VIC 3331 | \$440,000   | 13/02/2019   |
| 69 YVERDON DR, BANNOCKBURN, VIC 3331 | **\$415,000 | 12/02/2021   |