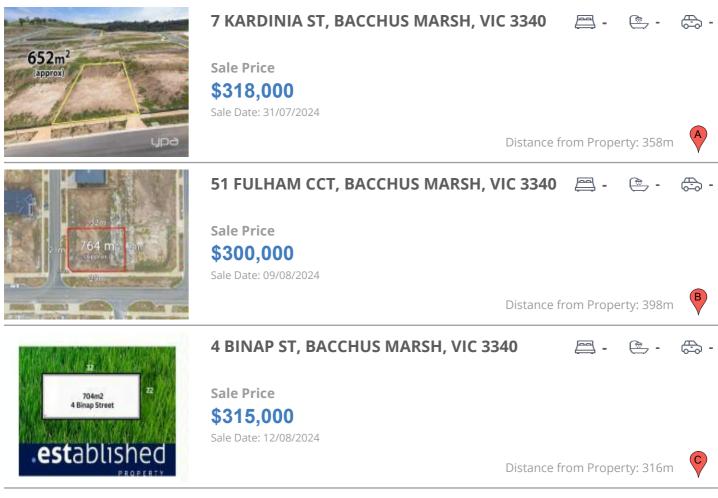

## **COMPARABLE PROPERTIES**

These are the three properties sold within five kilometres of the property for sale in the last 18 months that the estate agent or agents representative considers to be most comparable to the property for sale.

#### **Comparable property sales**

These are the three properties sold within five kilometres of the property for sale in the last 18 months that the estate agent or agents representative considers to be most comparable to the property for sale.

| Address of comparable property         | Price     | Date of sale |
|----------------------------------------|-----------|--------------|
| 7 KARDINIA ST, BACCHUS MARSH, VIC 3340 | \$318,000 | 31/07/2024   |
| 51 FULHAM CCT, BACCHUS MARSH, VIC 3340 | \$300,000 | 09/08/2024   |
| 4 BINAP ST, BACCHUS MARSH, VIC 3340    | \$315,000 | 12/08/2024   |