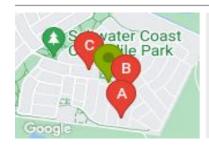

### **COMPARABLE PROPERTIES**

These are the three properties sold within two kilometres of the property for sale in the last six months that the estate agent or agent's representative considers to be most comparable to the property for sale.

15 SORRENBERG ST, POINT COOK, VIC 3030

Sale Price

\*\$650,000

Sale Date: 23/01/2024

Distance from Property: 269m

11 FORUM WAY, POINT COOK, VIC 3030

Sale Price

**\*\$755,000** 

Sale Date: 15/01/2024

Distance from Property: 133m

306 SALTWATER PROM, POINT COOK, VIC

**Sale Price** 

\$667,000

Sale Date: 10/01/2024

Distance from Property: 153m

#### Comparable property sales

These are the three properties sold within two kilometres of the property for sale in the last six months that the estate agent or agent's representative considers to be most comparable to the property for sale.

| Address of comparable property           | Price      | Date of sale |
|------------------------------------------|------------|--------------|
| 15 SORRENBERG ST, POINT COOK, VIC 3030   | *\$650,000 | 23/01/2024   |
| 11 FORUM WAY, POINT COOK, VIC 3030       | *\$755,000 | 15/01/2024   |
| 306 SALTWATER PROM, POINT COOK, VIC 3030 | \$667,000  | 10/01/2024   |