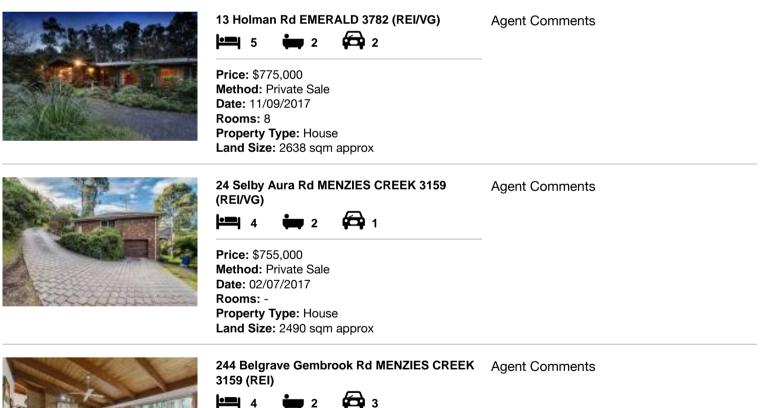

| Address of comparable property |                                             | Price     | Date of sale |
|--------------------------------|---------------------------------------------|-----------|--------------|
| 1                              | 13 Holman Rd EMERALD 3782                   | \$775,000 | 11/09/2017   |
| 2                              | 24 Selby Aura Rd MENZIES CREEK 3159         | \$755,000 | 02/07/2017   |
| 3                              | 244 Belgrave Gembrook Rd MENZIES CREEK 3159 | \$720,000 | 22/12/2017   |