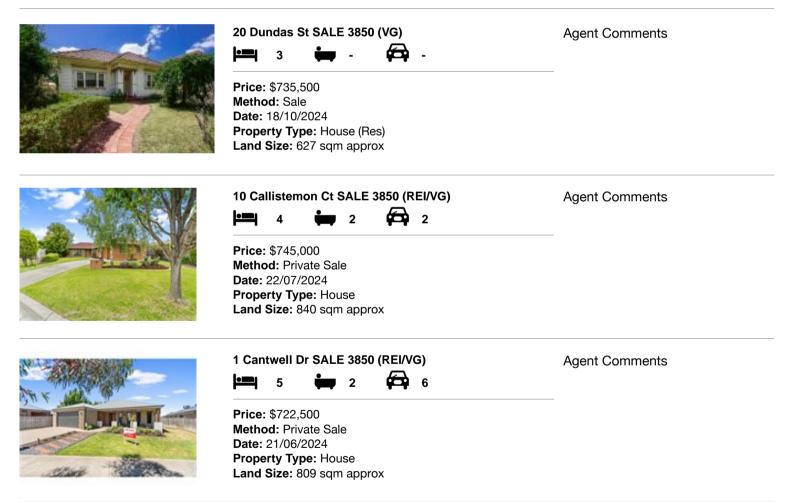

#### Comparable property sales (\*Delete A or B below as applicable)

A\* These are the three properties sold within five kilometres of the property for sale in the last 18 months that the estate agent or agent's representative considers to be most comparable to the property for sale.

| Ade | dress of comparable property | Price     | Date of sale |
|-----|------------------------------|-----------|--------------|
| 1   | 20 Dundas St SALE 3850       | \$735,500 | 18/10/2024   |
| 2   | 10 Callistemon Ct SALE 3850  | \$745,000 | 22/07/2024   |
| 3   | 1 Cantwell Dr SALE 3850      | \$722,500 | 21/06/2024   |

## **Comparable Properties**