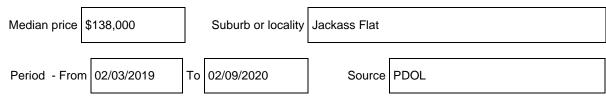

e or range as applicable)

#### Unit type or class

| e.g. One bedroom units | Single price | _                | Lower price |   | Higher price |
|------------------------|--------------|------------------|-------------|---|--------------|
| Lots 55-60, 62-64      | \$*          | or range between | \$173,500   | & | \$180,000    |
| Lots 61, 65-68         | \$           | or range between | \$148,000   | & | \$163,000    |
| Lots 69-72             | \$           | or range between | \$119,000   | & | \$132,000    |
|                        | \$*          | or range between | \$*         | & | \$           |
|                        | \$*          | or range between | \$*         | & | \$           |

Additional entries may be included or attached as required.

### Unit median sale price





## Comparable property sales (\*Delete A or B below as applicable)

A\* These are the details of the three units that the estate agent or agent's representative considers to be most comparable to the unit for sale. These units must be of the same type or class as the unit for sale, been sold within the last 18 months, and located within five kilometres of the unit for sale.

| <b>Unit type or class</b><br>E.g. One bedroom units | Address of comparable unit   | Price     | Date of sale |
|-----------------------------------------------------|------------------------------|-----------|--------------|
| Vacant Land Lots 55-<br>60,62-64                    | 7 Priest Street, White Hills | \$175,000 | 04/08/2020   |
|                                                     | 14 Randall Way, Asco