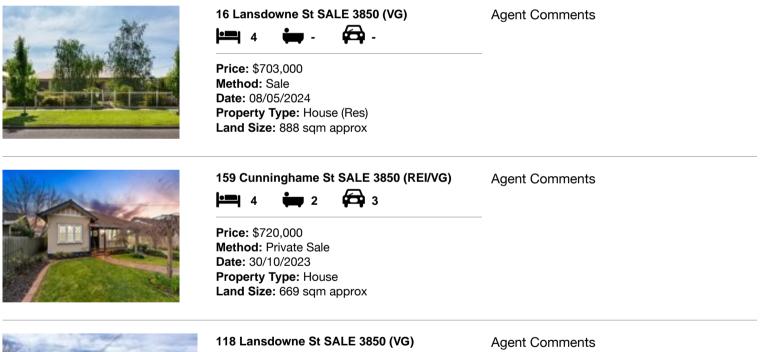

Source REIV

| Ad | dress of comparable property | Price     | Date of sale |
|----|------------------------------|-----------|--------------|
| 1  | 16 Lansdowne St SALE 3850    | \$703,000 | 08/05/2024   |
| 2  | 159 Cunninghame St SALE 3850 | \$720,000 | 30/10/2023   |
| 3  | 118 Lansdowne St SALE 3850   | \$765,000 | 13/07/2023   |