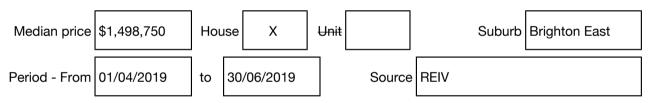

#### Median sale price

Rooms: Property Type: House Agent Comments Indicative Selling Price \$1,273,000 - \$1,400,300 Median House Price June quarter 2019: \$1,498,750