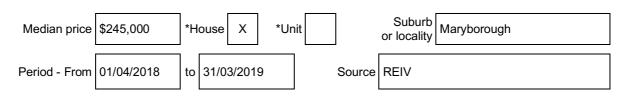

# Statement of Information Single residential property located outside the Melbourne metropolitan area

# Sections 47AF of the Estate Agents Act 1980

&

### Property offered for sale

Address Including suburb or locality and postcode

35 Hilton Street, Maryborough Vic 3465

# Indicative selling price

For the meaning of this price see consumer.vic.gov.au/underquoting

Single price \$255,000

or range between \$\*

\$

### Median sale price



#### Comparable property sales

**A**\* These are the three properties sold within five kilometres of the property for sale in the last 18 months that the estate agent or agent's representative considers to be most comparable to the property for sale.

| Address of comparable property              | Price     | Date of sale |
|---------------------------------------------|-----------|--------------|
| 1 Bristol Court, Maryborough Vic 3465       | \$280,000 | 17/05/19     |
| 2/103 Inkerman Street, Maryborough Vic 3465 | \$225,000 | 02/04/19     |
| 8 Sydney Avenue, Maryborough Vic 3465       | \$245,000 | 30/11/18     |