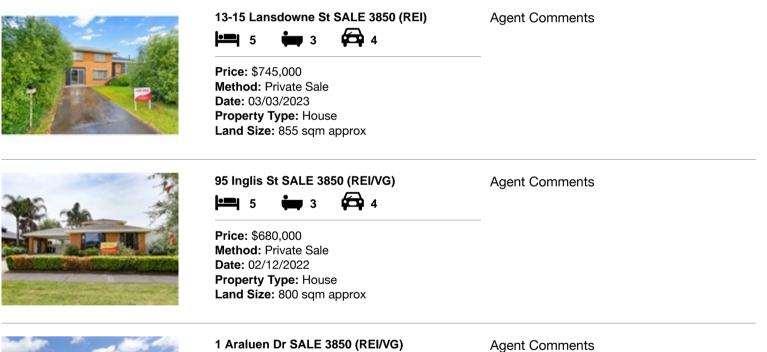

| Ade | dress of comparable property | Price     | Date of sale |
|-----|------------------------------|-----------|--------------|
| 1   | 13-15 Lansdowne St SALE 3850 | \$745,000 | 03/03/2023   |
| 2   | 95 Inglis St SALE 3850       | \$680,000 | 02/12/2022   |
| 3   | 1 Araluen Dr SALE 3850       | \$645,000 | 16/03/2022   |