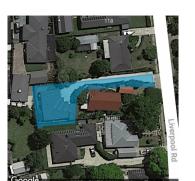

## Section 47AF of the Estate Agents Act 1980

| <b>Property</b> | offered t | for sale |
|-----------------|-----------|----------|
|-----------------|-----------|----------|

| Address              | 122a Liverpool Road, Kilsyth Vic 3137 |
|----------------------|---------------------------------------|
| Including suburb and |                                       |
| postcode             |                                       |
|                      |                                       |

**Indicative Selling Price** \$730,000 - \$770,000 **Median House Price** March quarter 2021: \$691,250

Land Size: 496.5 sqm approx

**Agent Comments** 