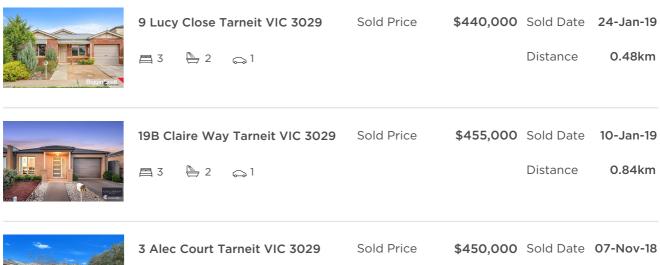

## **Comparable Property Sales**

These are the 3 properties sold within 2 kilometres of the property for sale in the last 6 months that the estate agent or agent's representative considers to be most comparable to the property for sale.

🚍 3 🖕 2 🞧 1

Sold Price **\$450,000** So Di

Distance 1.39km