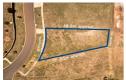

## LAND Offered for Sale

21 Darley Drive Darley VIC 3340

21 Darley Drive Darley VIC 3340

 $\sim 2$ 

Sold Price \$250,000 Sold Date 28-Feb-18

Distance

29 Darley Drive Darley VIC 3340 **⇔** -

Sold Price

\$272,500

Sold Date 28-Feb-18