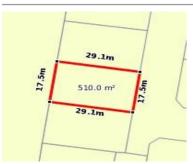

# **6 MURNONG CIRCUIT, TORQUAY, VIC**

**Indicative Selling Price** 

For the meaning of this price see consumer.vic.au/underquoting

**Single Price:** 

\$385,000

| Address<br>Including suburb and<br>postcode | 6 MURNONG CIRCUIT, TORQUAY, VIC 3228 |
|---------------------------------------------|--------------------------------------|
|---------------------------------------------|--------------------------------------|

#### Indicative selling price

|                       |                         |          |        |     | consumer.vic.     |         | /         |        |
|-----------------------|-------------------------|----------|--------|-----|-------------------|---------|-----------|--------|
| -or tha               | maanina                 | Of thic  | nrica  | മമാ | conclimat vic     | 00V 211 | // Inaara | HATINA |
| 1 OI 111 <del>0</del> | III <del>c</del> aiiiiu | OI IIIIS | יסטווט | 300 | COLISCILIE . VIC. | .uov.au | /unuciu   | uounu  |
|                       |                         |          |        |     |                   |         |           |        |

| Single Price:  | \$385,000 |
|----------------|-----------|
| onigic i ricc. | Ψ303,000  |