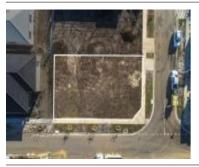

# **6 MURNONG CIRCUIT, TORQUAY, VIC**

**Indicative Selling Price** 

For the meaning of this price see consumer.vic.au/underquoting

**Single Price:** 

\$385,000

| Address<br>Including suburb and<br>postcode | 6 MURNONG CIRCUIT, TORQUAY, VIC 3228 |
|---------------------------------------------|--------------------------------------|
|---------------------------------------------|--------------------------------------|