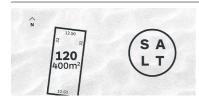

# **6 MURNONG CIRCUIT, TORQUAY, VIC**

**Indicative Selling Price** 

For the meaning of this price see consumer.vic.au/underquoting

**Single Price:** 

\$385,000

| Address<br>Including suburb and<br>postcode | 6 MURNONG CIRCUIT, TORQUAY, VIC 3228 |
|---------------------------------------------|--------------------------------------|
|---------------------------------------------|--------------------------------------|

| Single Price:  | \$385,000 |
|----------------|-----------|
| onigic i ricc. | Ψ303,000  |