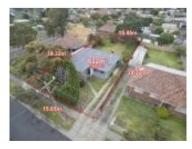

Rabieh Fakhoury 9350 5588 0411 220 722 rabieh@peterleahy.com.au

**Indicative Selling Price** \$680,000 - \$720,000 **Median House Price** 

Year ending June 2021: \$774,250

Rooms: 4

Property Type: House Land Size: 623 sqm approx