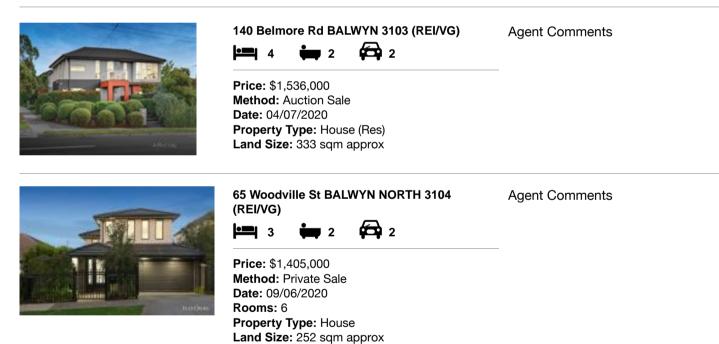

| Ad | dress of comparable property      | Price       | Date of sale |
|----|-----------------------------------|-------------|--------------|
| 1  | 140 Belmore Rd BALWYN 3103        | \$1,536,000 | 04/07/2020   |
| 2  | 65 Woodville St BALWYN NORTH 3104 | \$1,405,000 | 09/06/2020   |
| 3  |                                   |             |              |