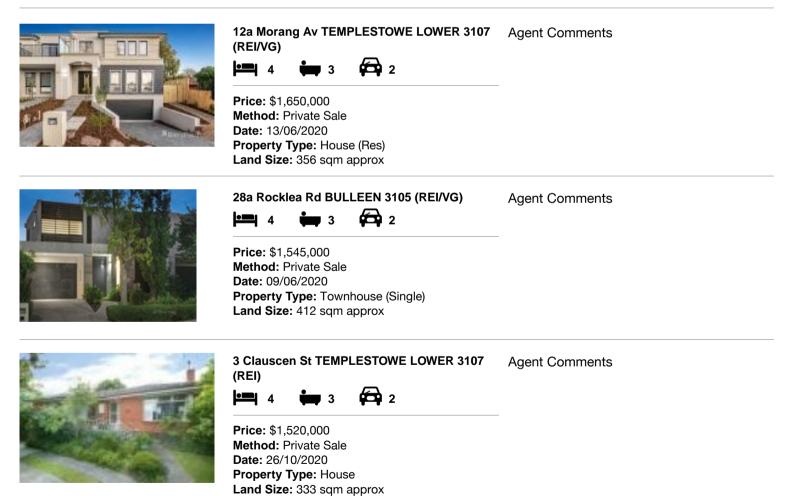

#### Comparable property sales (\*Delete A or B below as applicable)

A\* These are the three properties sold within two kilometres of the property for sale in the last six months that the estate agent or agent's representative considers to be most comparable to the property for sale.

| Ado | dress of comparable property         | Price       | Date of sale |
|-----|--------------------------------------|-------------|--------------|
| 1   | 12a Morang Av TEMPLESTOWE LOWER 3107 | \$1,650,000 | 13/06/2020   |
| 2   | 28a Rocklea Rd BULLEEN 3105          | \$1,545,000 | 09/06/2020   |
| 3   | 3 Clauscen St TEMPLESTOWE LOWER 3107 | \$1,520,000 | 26/10/2020   |