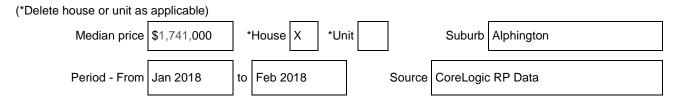

#### Indicative selling price

For the meaning of this price see consumer.vic.gov.au/underquoting (\*Delete single price or range as applicable)

| Single price      | or range between | \$1,100,000 | & | \$1,200,000 |
|-------------------|------------------|-------------|---|-------------|
| Median sale price |                  |             |   |             |