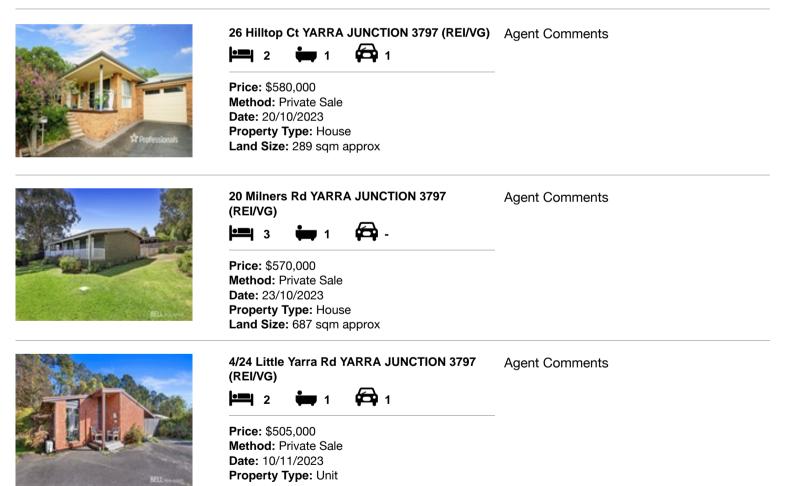

| Ade | dress of comparable property             | Price     | Date of sale |
|-----|------------------------------------------|-----------|--------------|
| 1   | 26 Hilltop Ct YARRA JUNCTION 3797        | \$580,000 | 20/10/2023   |
| 2   | 20 Milners Rd YARRA JUNCTION 3797        | \$570,000 | 23/10/2023   |
| 3   | 4/24 Little Yarra Rd YARRA JUNCTION 3797 | \$505,000 | 10/11/2023   |