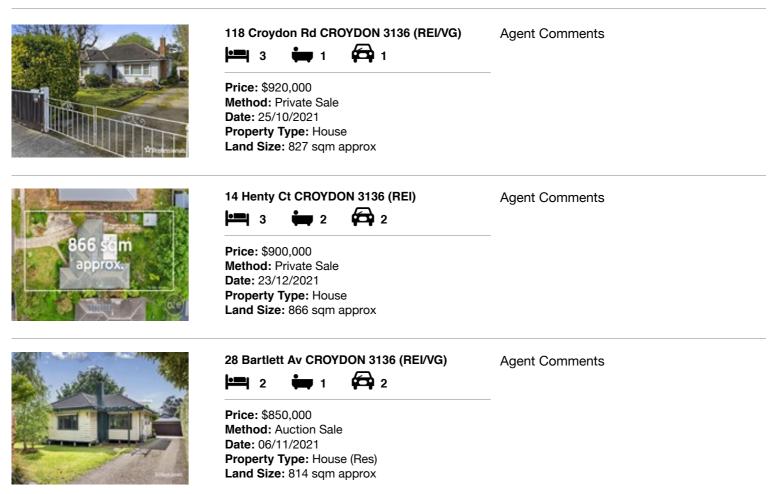

#### Comparable property sales (\*Delete A or B below as applicable)

A\* These are the three properties sold within two kilometres of the property for sale in the last six months that the estate agent or agent's representative considers to be most comparable to the property for sale.

| Add | dress of comparable property | Price     | Date of sale |
|-----|------------------------------|-----------|--------------|
| 1   | 118 Croydon Rd CROYDON 3136  | \$920,000 | 25/10/2021   |
| 2   | 14 Henty Ct CROYDON 3136     | \$900,000 | 23/12/2021   |
| 3   | 28 Bartlett Av CROYDON 3136  | \$850,000 | 06/11/2021   |