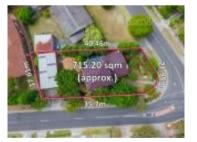

Price: \$830.000

Method: Sold Before Auction

Date: 06/03/2018 Rooms: 6

Property Type: House (Res) Land Size: 715 sqm approx

Agent Comments

55 Rosehill St SCORESBY 3179 (REI)

Price: \$821,000 Method: Auction Sale Date: 07/04/2018 Rooms: 5