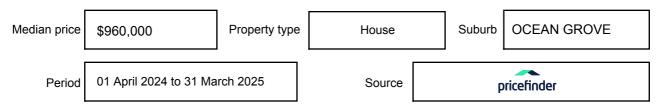

xpressed as a single price, or as a price range with the difference between the upper and lower amounts not more than 10% of the lower amount.

This Statement of Information must be provided to a prospective buyer within two business days of a request and displayed at any open for inspection for the property for sale.

It is recommended that the address of the property being offered for sale be checked at

services.land.vic.gov.au/landchannel/content/addressSearch before being entered in this Statement of Information.

# Property offered for sale

Address Including suburb and postcode

6-8 BORDEAUX COURT, OCEAN GROVE, VIC 3226

### Indicative selling price

For the meaning of this price see consumer.vic.gov.au/underquoting

Price Range:

\$1,500,000 to \$1,600,000

#### Median sale price



#### **Comparable property sales**

These are the three properties sold within five kilometres of the property for sale in the last 18 months that the estate agent or agents representative considers to be most comparable to the property for sale.

| Address of comparable property         | Price       | Date of sale |
|----------------------------------------|-------------|--------------|
| 9 SANDPIPER CRT, OCEAN GROVE, VIC 3226 | \$1,490,000 | 25/03/2024   |
| 61 LAKE AVE, OCEAN GROVE, VIC 3226     | \$1,625,000 | 01/02/2024   |
| 9 KALINGA RD, OCEAN GROVE, VIC 3226    | \$1,635,000 | 25/11/2023   |

This Statement of Information was prepared on: 08/

08/04/2025