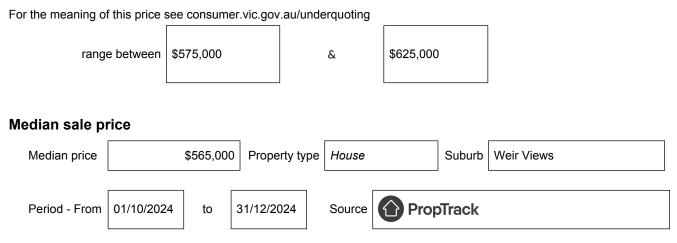

## Indicative selling price

## Comparable property sales (\*Delete A or B below as applicable)

**A**\* These are the three properties sold within two kilometres of the property for sale in the last six months that the estate agent or agent's representative considers to be most comparable to the property for sale.

| Address of comparable property            | Price     | Date of sale |
|-------------------------------------------|-----------|--------------|
| 35 Stonefly Circuit, Weir Views, VIC 3338 | \$649,000 | 16/10/2024   |
| 23 Stonefly Circuit, Weir Views, VIC 3338 | \$575,000 | 18/12/2024   |
| 3 Moroka Avenue, Weir Views, VIC 3338     | \$595,000 | 02/12/2024   |