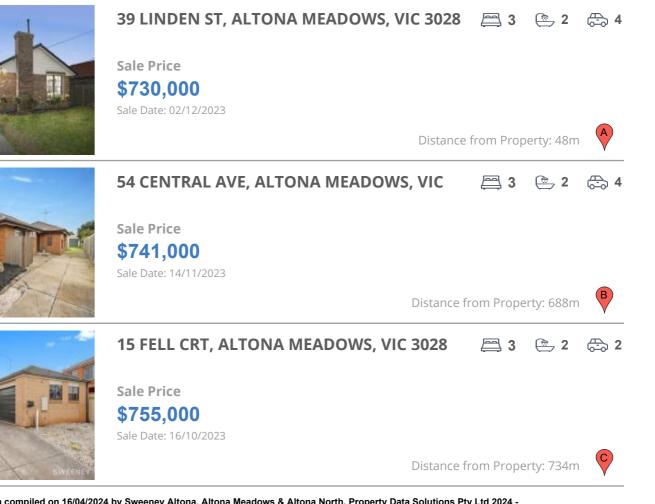

## **COMPARABLE PROPERTIES**

These are the three properties sold within two kilometres of the property for sale in the last six months that the estate agent or agent's representative considers to be most comparable to the property for sale.

### **Comparable property sales**

These are the three properties sold within two kilometres of the property for sale in the last six months that the estate agent or agent's representative considers to be most comparable to the property for sale.

| Address of comparable property           | Price     | Date of sale |
|------------------------------------------|-----------|--------------|
| 39 LINDEN ST, ALTONA MEADOWS, VIC 3028   | \$730,000 | 02/12/2023   |
| 54 CENTRAL AVE, ALTONA MEADOWS, VIC 3028 | \$741,000 | 14/11/2023   |
| 15 FELL CRT, ALTONA MEADOWS, VIC 3028    | \$755,000 | 16/10/2023   |