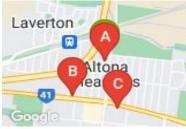

## **COMPARABLE PROPERTIES**

These are the three properties sold within two kilometres of the property for sale in the last six months that the estate agent or agent's representative considers to be most comparable to the property for sale.

### **Comparable property sales**

These are the three properties sold within two kilometres of the property for sale in the last six months that the estate agent or agent's representative considers to be most comparable to the property for sale.

| Address of comparable property           | Price     | Date of sale |
|------------------------------------------|-----------|--------------|
| 39 LINDEN ST, ALTONA MEADOWS, VIC 3028   | \$730,000 | 02/12/2023   |
| 54 CENTRAL AVE, ALTONA MEADOWS, VIC 3028 | \$741,000 | 14/11/2023   |
| 15 FELL CRT, ALTONA MEADOWS, VIC 3028    | \$755,000 | 16/10/2023   |