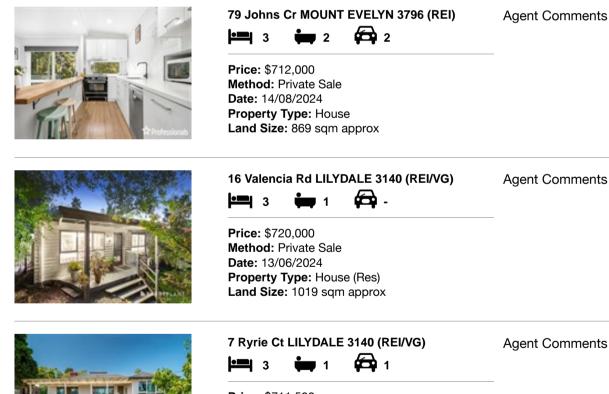

## Comparable property sales (\*Delete A or B below as applicable)

A\* These are the three properties sold within two kilometres of the property for sale in the last six months that the estate agent or agent's representative considers to be most comparable to the property for sale.

| Address of comparable property |                               | Price     | Date of sale |
|--------------------------------|-------------------------------|-----------|--------------|
| 1                              | 79 Johns Cr MOUNT EVELYN 3796 | \$712,000 | 14/08/2024   |
| 2                              | 16 Valencia Rd LILYDALE 3140  | \$720,000 | 13/06/2024   |
| 3                              | 7 Ryrie Ct LILYDALE 3140      | \$711,500 | 23/04/2024   |

# **Comparable Properties**

Price: \$711,500 Method: Private Sale Date: 23/04/2024 Property Type: House Land Size: 525 sqm approx