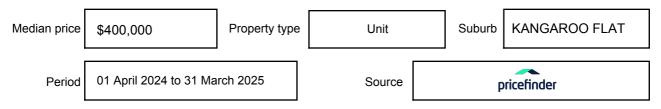

a single price, or as a price range with the difference between the upper and lower amounts not more than 10% of the lower amount.

This Statement of Information must be provided to a prospective buyer within two business days of a request and displayed at any open for inspection for the property for sale.

It is recommended that the address of the property being offered for sale be checked at

services.land.vic.gov.au/landchannel/content/addressSearch before being entered in this Statement of Information.

### Property offered for sale

Address Including suburb and postcode

UNITS 1-5, 3 CLARCOLL CRESCENT, KANGAROO FLAT, VIC 3555

### Indicative selling price

For the meaning of this price see consumer.vic.gov.au/underquoting

Price Range:

\$795,000 to \$870,000

#### Median sale price



#### **Comparable property sales**

The estate agent or agents representative reasonably believes that fewer than three comparable properties were sold within five kilometres of the property for sale in the last 18 months.