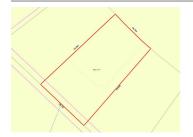

# 29 LIGHTWOOD CRESCENT, MEADOW

**Indicative Selling Price** 

For the meaning of this price see consumer.vic.au/underquoting

Single Price:

\$440,000

Provided by: Nicole Jahne, Harcourts Rata & Co

#### Property offered for sale

|           | Address    |
|-----------|------------|
| Including | suburb and |
|           | postcode   |

29 LIGHTWOOD CRESCENT, MEADOW HEIGHTS, VIC 3048