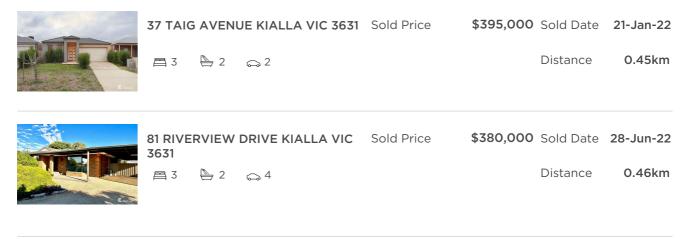

to

| Address of comparable property       | Price     | Date of sale |  |
|--------------------------------------|-----------|--------------|--|
| 37 TAIG AVENUE KIALLA VIC 3631       | \$395,000 | 21-Jan-22    |  |
| 81 RIVERVIEW DRIVE KIALLA VIC 3631   | \$380,000 | 28-Jun-22    |  |
| 7 SERVICE STREET SHEPPARTON VIC 3630 | \$375,000 | 03-Feb-22    |  |