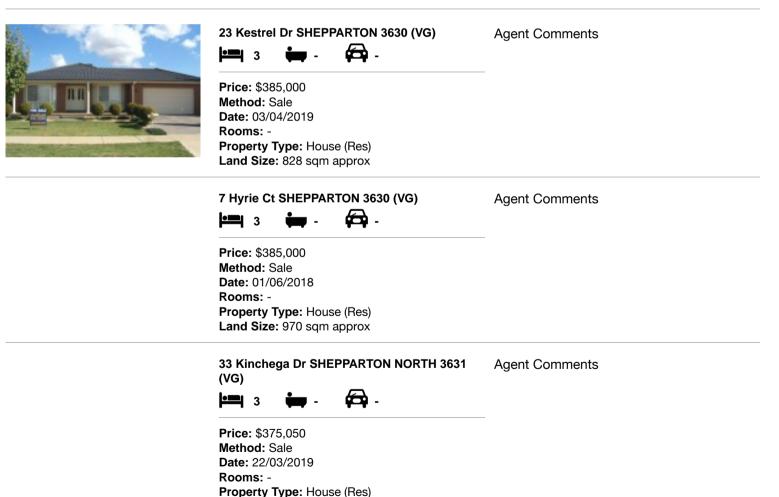

#### Comparable property sales (\*Delete A or B below as applicable)

A\* These are the three properties sold within five kilometres of the property for sale in the last eighteen months that the estate agent or agent's representative considers to be most comparable to the property for sale.

| Address of comparable property |                                      | Price     | Date of sale |
|--------------------------------|--------------------------------------|-----------|--------------|
| 1                              | 23 Kestrel Dr SHEPPARTON 3630        | \$385,000 | 03/04/2019   |
| 2                              | 7 Hyrie Ct SHEPPARTON 3630           | \$385,000 | 01/06/2018   |
| 3                              | 33 Kinchega Dr SHEPPARTON NORTH 3631 | \$375,050 | 22/03/2019   |