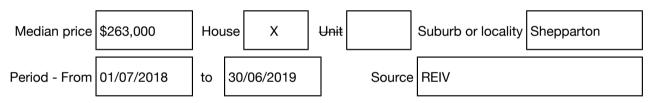

#### Median sale price

Rooms: Property Type: House (Res) Land Size: 600 sqm approx Agent Comments Glenn Young 03 58208777 0438579993 glenn@youngsandco.com.au

Indicative Selling Price \$370,000 - \$385,000 Median House Price Year ending June 2019: \$263,000