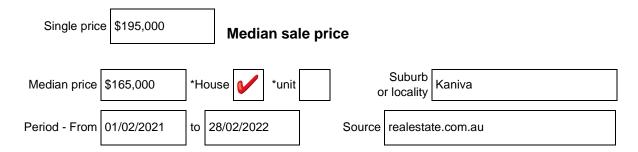

## Comparable property sales

The estate agent or agent's representative reasonably believes that fewer than three comparable properties were sold within five kilometres of the property for sale in the last 18 months.