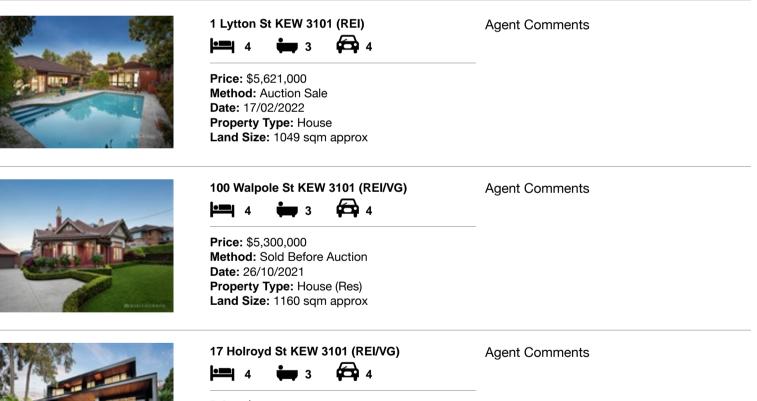

| Ad | dress of comparable property | Price       | Date of sale |
|----|------------------------------|-------------|--------------|
| 1  | 1 Lytton St KEW 3101         | \$5,621,000 | 17/02/2022   |
| 2  | 100 Walpole St KEW 3101      | \$5,300,000 | 26/10/2021   |
| 3  | 17 Holroyd St KEW 3101       | \$5,200,000 | 17/11/2021   |

## **Comparable Properties**

Price: \$5,200,000 Method: Private Sale

Date: 17/11/2021 Property Type: House Land Size: 619 sqm approx

Account - RT Edgar Boroondara | P: 03 8888 2000 | F: 03 8888 2088

propertydata