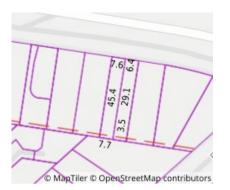

#### Comparable property sales (\*Delete A or B below as applicable)

1/364 Nepean Hwy PARKDALE 3195

A\* These are the three properties sold within two kilometres of the property for sale in the last six months that the estate agent or agent's representative considers to be most comparable to the property for sale.

# Address of comparable property Price Date of sale 1 13A Keith St PARKDALE 3195 \$1,440,000 08/03/2025 2 36a Warrigal Rd PARKDALE 3195 \$1,530,000 24/12/2024

#### OR

3

B\* The estate agent or agent's representative reasonably believes that fewer than three comparable properties were sold within two kilometres of the property for sale in the last six months.

| This Statement of Information was prepared on: | 19/03/2025 14:03 |
|------------------------------------------------|------------------|